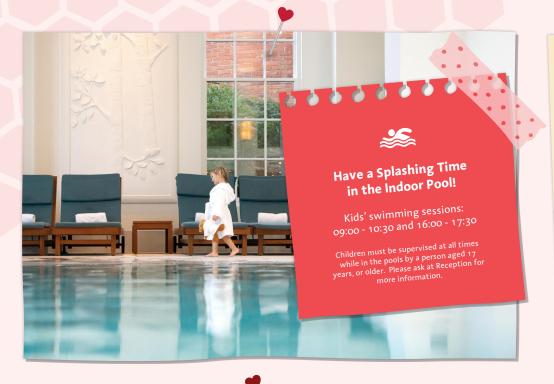

# The Beehive Timetable







NEW FOREST









### CHILDREN'S MENU

### STARTERS

Fish goujons Mozzarella and garlic flatbread

### MAINS

Chargrilled chicken burger Cheese burger Fish and chips Homemade pasta Classic Margherita pizza Mac 'n' cheese

### DESSERTS

Knickerbocker glory Chocolate brownie Ice cream selection



## CHEWTON GLEN

THE DINING ROOM

### CHILDREN'S MENU

### STARTERS

Cream of tomato soup Vegetable crudites, beetroot hummus dip Chilled melon and berries

### MAINS

Penne tomato sauce, parmesan Fish fingers, chips and peas Chicken breast, carrots, new potatoes, and gravy

### PUDDINGS

Fresh fruit salad Chocolate brownie Ice cream selection





Book a Sheep Walk £75 per sheep for 30 minutes



Farm Experience £220, up to 5 guests for 1 hour