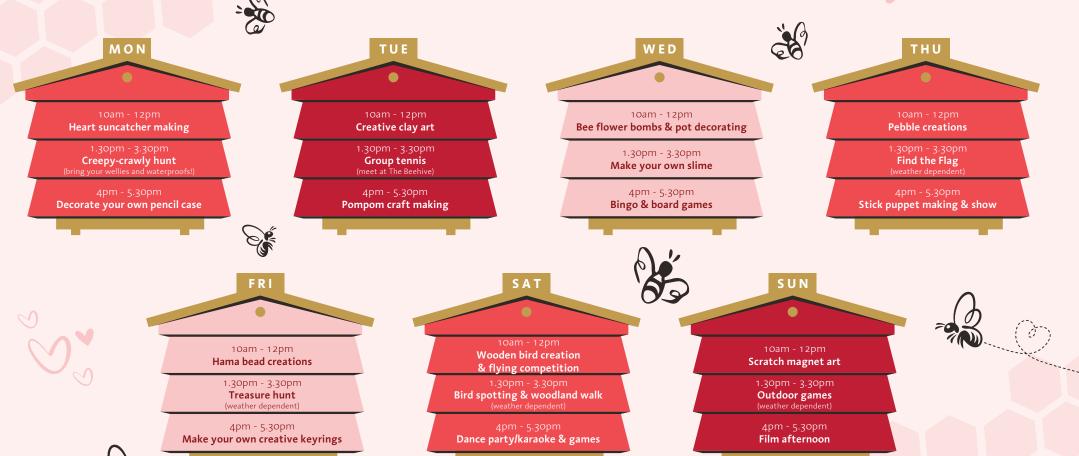

# The Beehive Timetable







NEW FOREST









### CHILDREN'S MENU

### STARTERS

Fish goujons Mozzarella and garlic flatbread

### MAINS

Chargrilled chicken burger Cheese burger Fish and chips Homemade pasta Classic Margherita pizza Mac 'n' cheese

### DESSERTS

Knickerbocker glory Chocolate brownie Ice cream selection



## CHEWTON GLEN

THE DINING ROOM

### CHILDREN'S MENU

### STARTERS

Cream of tomato soup Vegetable crudites, beetroot hummus dip Chilled melon and berries

### MAINS

Penne tomato sauce, parmesan Fish fingers, chips and peas Chicken breast, carrots, new potatoes, and gravy

### PUDDINGS

Fresh fruit salad Chocolate brownie Ice cream selection





Book a Sheep Walk £75 per sheep for 30 minutes



Farm Experience £220, up to 5 guests for 1 hour