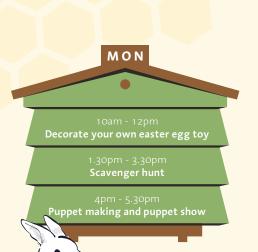

MON

CHEWTON GLEN

NEW FOREST

\*The Easter egg hunt on Sunday is fun for the whole family! No need to book, just meet at Reception a little before 10am.