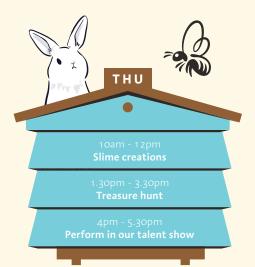

## The Beehive Timetable

WEEK TWO: 14TH - 21st APRIL 2025

TUE

1.30pm - 3.30pm Woodland walk (please bring a coat with you)

4pm - 5.30pm Spring scratch art design

FRI

Spring messy art

**Outdoor games** 